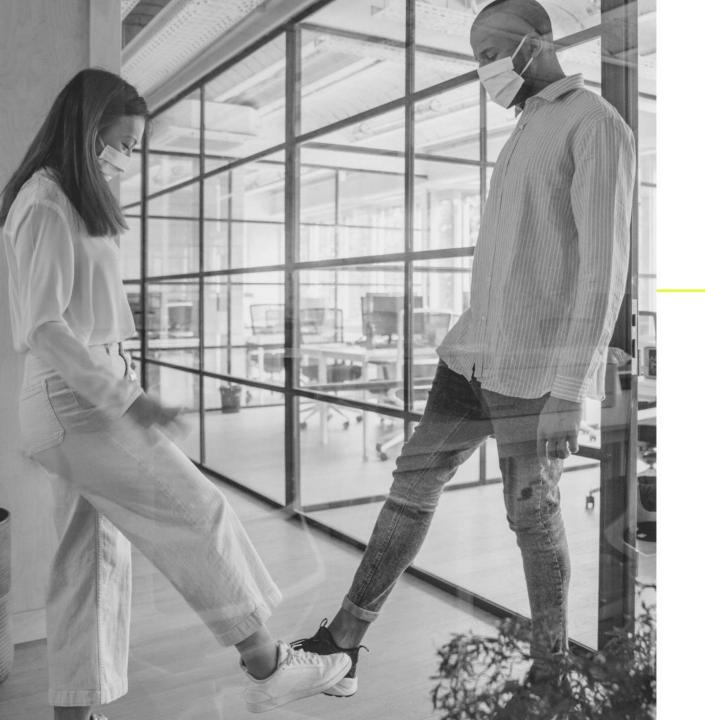

### COVID GRETINGS

- eye contact
- smile
- firm handshake
- enthusiasm
- take a deep breath
- slow down
- enunciate

**POWER-LESS POSITIONS** 

#### **POWER POSITIONS**

**HAND GESTURES** 